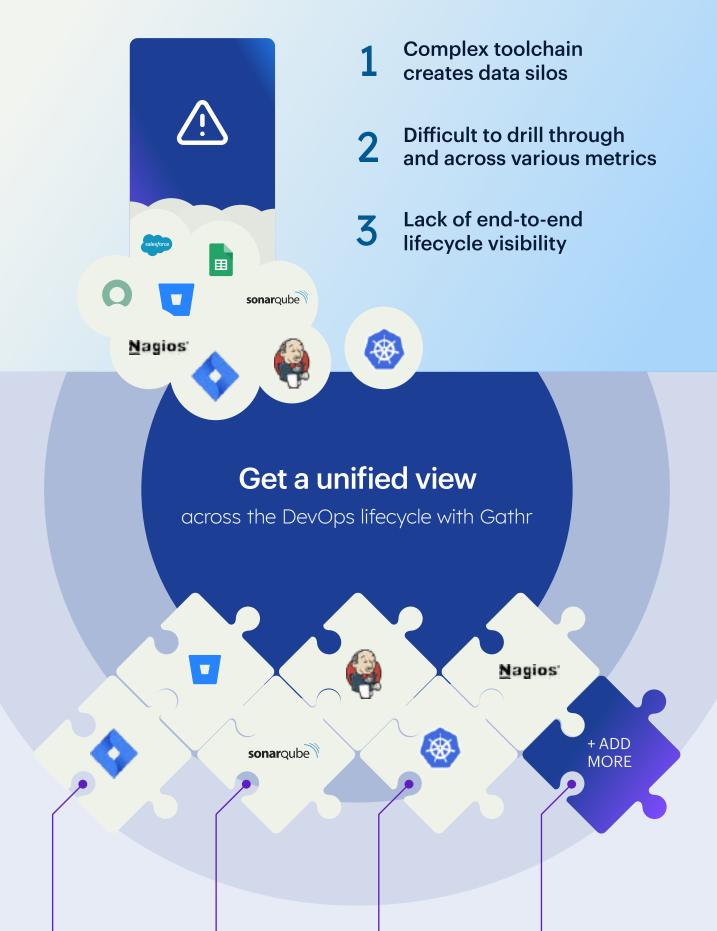

### What stops organizations

from monitoring the key performance indicators?

#### **Dynamic Bi-Directional Intelligent Connectors**