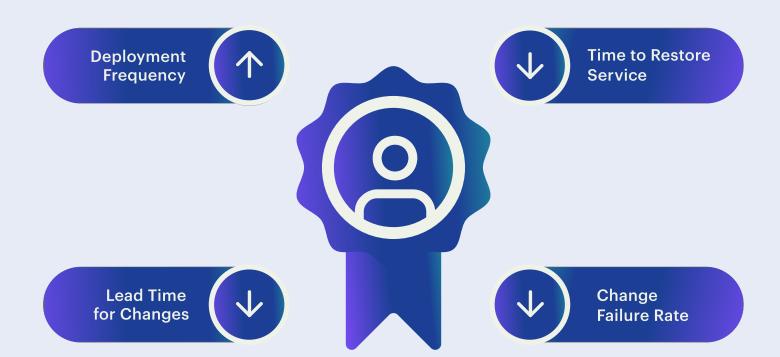

#### Tracking the 4 key DORA metrics

for speed and stability is the pathway to assessing software delivery performance