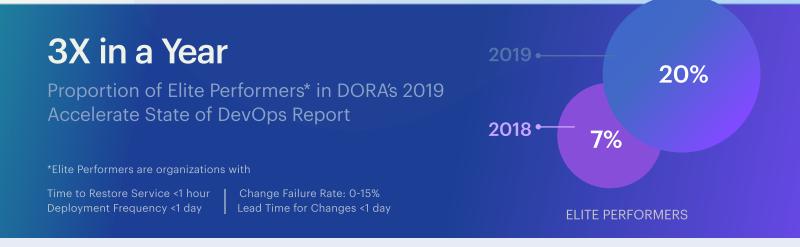

#### Tracking the 4 key DORA metrics

for speed and stability is the pathway to assessing software delivery performance